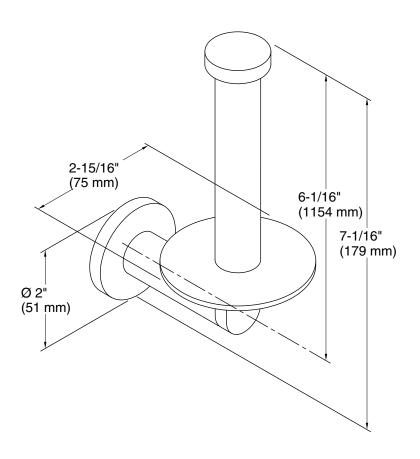

### Composed® Vertical toilet paper holder K-73148

### **Technical Information**

All product dimensions are nominal.

Material: Zinc, Brass